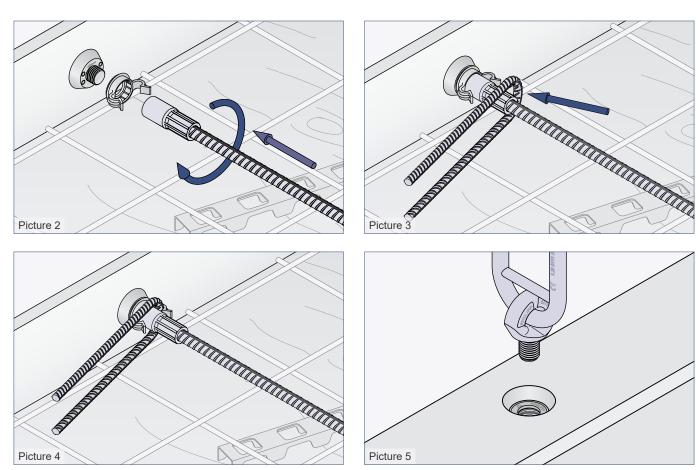

## Installation

The Marking ring is put over the threaded insert prior the installation of the anchor. Finally the Threaded transport anchor is fixed to the mould with a corresponding accessory (e.g. Plastic recess former KHN).

Here it must be paid attention that the Marking ring with clip points to the right direction. Now the required reinforcement (e.g. rebar for diagonal tension) can be pressed into the clip and fixed to the reinforcement.