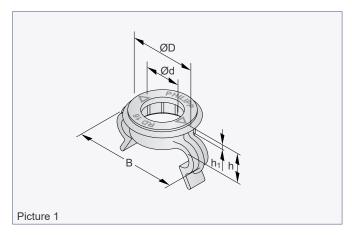

i

Marking ring with clip only suitable for Threaded transport anchors in version galvanised.

| Table 1: Marking ring with clip |              |            |            |           |           |                        |
|---------------------------------|--------------|------------|------------|-----------|-----------|------------------------|
| RefNo.                          | Type<br>RD/M | ØD<br>[mm] | Ød<br>[mm] | B<br>[mm] | h<br>[mm] | h <sub>1</sub><br>[mm] |
| 74KR12CLIP                      | 12           | 26         | 13         | 34        | 10        | 2,5                    |
| 74KR14CLIP                      | 14           | 30         | 15         | 38        | 10        | 2,5                    |
| 74KR16CLIP                      | 6 16         | 31         | 17         | 45        | 10        | 2,5                    |
| 74KR18CLIP                      | 18           | 35         | 19         | 48        | 10        | 2,5                    |
| 74KR20CLIP                      | 20           | 37         | 21         | 55        | 10        | 2,5                    |
| 74KR24CLIP                      | 24           | 41         | 25         | 63        | 10        | 2,5                    |
| 74KR30CLIP                      | 30           | 52         | 31         | 72        | 10        | 2,5                    |
| 74KR36CLIP                      | 36           | 57         | 37         | 84        | 10        | 2,5                    |
| 74KR42CLIP                      | 42           | 64         | 43         | 95        | 13        | 2,5                    |
| 74KR52CLIP                      | 52           | 80         | 53         | 117       | 13        | 2,5                    |